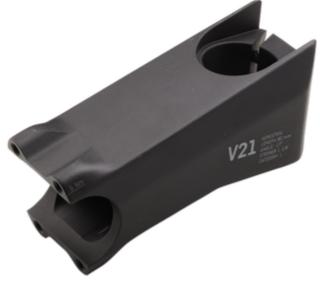

## **Canyon V21 stem and Profile Design** 1/Seventeen Stem HSF Faceplate **Incompatibility Warning**

**WARNING** It has come to our attention that consumers may be purchasing Profile Design's HSF Faceplate (UPC code: 00723660009052; part number: AC117HFPKT) to fit to the Canyon V21 stem (stem body pictured).

## This is not an authorised or safe use of the HSF Faceplate

While the bolt spacing is similar between the HSF Faceplate and the V21 stem body, the clamp coverage (surface area covered around the handlebar curve) is not the same as the Canyon V21 faceplate and this configuration has not been